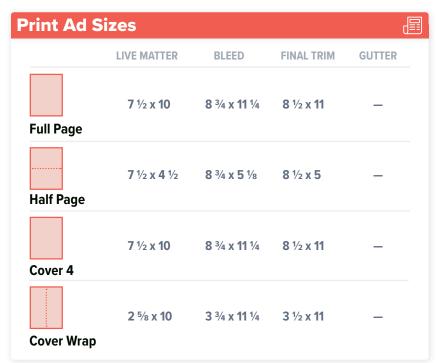

# Print & Digital Ad Specifications

| Print De     | eadlines                 |                        |
|--------------|--------------------------|------------------------|
| ISSUE<br>DAY | SPACE<br>RESERVATION DUE | PRINT<br>MATERIALS DUE |
| Tuesday      | Friday 12 pm             | Friday COB             |
| Wednesday    | Monday 12 pm             | Monday COB             |
| Thursday     | Tuesday 12 pm            | Tuesday COB            |

|                                                        |                                 | FILE DIMENSIONS   | FILE SIZE                                                    |                                                                        |                                                                                                                                                                         |  |
|--------------------------------------------------------|---------------------------------|-------------------|--------------------------------------------------------------|------------------------------------------------------------------------|-------------------------------------------------------------------------------------------------------------------------------------------------------------------------|--|
| Banner <i>A</i>                                        | Ad Unit                         | 300 x 250 px      | GIF/JPG — 300K                                               | Optional Text<br>Ad Unit                                               | Max 300 characters including URL. All advertiser messages will be preceded by "A Message from [ADVERTISER NAME]:" which will not count against the 300 character limit. |  |
| Tags                                                   |                                 |                   |                                                              |                                                                        |                                                                                                                                                                         |  |
| 1                                                      | The ima                         | nge file          |                                                              |                                                                        | Consumer Privacy Act, National Journal will                                                                                                                             |  |
|                                                        |                                 |                   |                                                              | •                                                                      | provide ad performance reports including                                                                                                                                |  |
| 2                                                      | The clic                        | kthrough link URL | · ·                                                          | basic impression and click counts. Third-party or advertiser-hosted ad |                                                                                                                                                                         |  |
|                                                        | 3 Optional ad text for text ads |                   | tags are                                                     | not accepted, thou                                                     | gh National Journal can assist in downloading                                                                                                                           |  |
|                                                        |                                 |                   | ad creati                                                    | ad creative from standard ad tags. Please be aware that IFrames,       |                                                                                                                                                                         |  |
| only, unformatted but with inline hyperlinks permitted |                                 | JavaScri          | JavaScript, and video cannot be placed in email newsletters. |                                                                        |                                                                                                                                                                         |  |