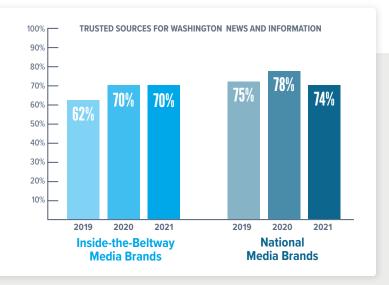

## Capitol Hill reports continued trust in national news brands, think tanks, local news sources

Trusted sources for Washington news and information

Percentage of Capitol Hill Respondents, 2019-2021