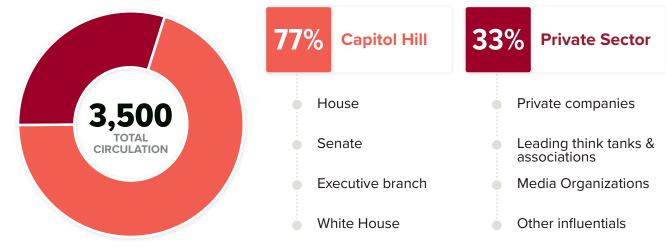

#### E-Newsletters reach 20,000 Washington influentials:

The federal government

White House & executive branch

Academic Institutions

Think Tanks

Private

Capitol

#### **National Journal Daily**

A digital version of the classic Washington insider publication; sent to nearly 7,000 professionals on and off Capitol Hill.

SUNDAY THROUGH THURSDAY